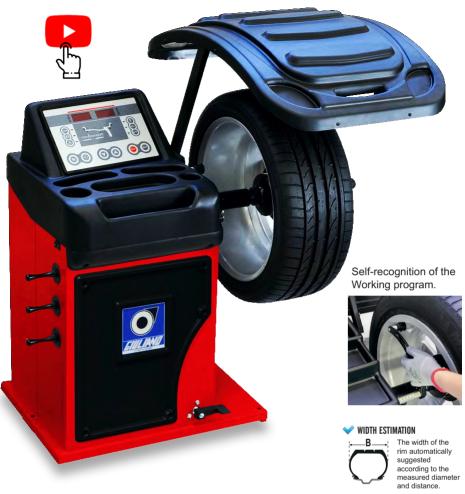

# DIGITAL ELECTRONIC WHEEL-BALANCER WITH LED DISPLAY

• Fast & Easy Split (FES) function, is really the fastest method on the market to split balancing weights behind the spokes of your aluminum wheel.

 Opposite Weight function (OPF), enables to place the balancing stick—on weight on the lower inside part of the aluminum wheel (at 6:00).

#### **FUNCTIONS**

Automatic measuring of wheel diameter and distance

Automatic START and STOP

Pedal brake

Static and dynamic balancing

Huge combinations of ALU programs

NWN System

Special ALU-S program

High-efficiency led lighting of the rim available as optional (factory mounted, only)

Automatic measuring of wheel width through SONAR LA and radial run out by SONAR (ROM) available as optional

Wi-Fi / BlueLinX / i2.4 for connecting the machine to the tyre shop PC available as optional (factory mounted, only)