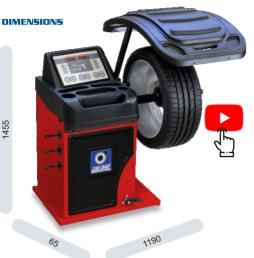

# DIGITAL ELECTRONIC WHEEL-BALANCER WITH LED DISPLAY

• Fast & Easy Split (FES) function, is really the fastest method on the market to split balancing weights behind the spokes of your aluminum wheel.

 Opposite Weight function (OPF), enables to place the balancing stick—on weight on the lower inside part of the aluminum wheel (at 6:00).

# DIGITAL ELECTRONIC WHEEL-BALANCER WITH LED DISPLAY

#### STANDARD FEATURES 5 800

|  | Max. wheel weight     | 75 kg                     |
|--|-----------------------|---------------------------|
|  | Max. wheel diameter   | 1100 mm                   |
|  | Rim diameter          | 10" - 30" / 255-765 mm    |
|  | Rim width             | 1,5" - 20" / 40-510 mm    |
|  | Power supply          | 230V 1ph (50/60) Hz       |
|  | Cycle time            | 5,3sec (6,2" x 15") 15 kg |
|  | Balancing speed       | < 110 rpm                 |
|  | Balancing precision   | ÷ 1 g                     |
|  | Net weight with guard | 79 kg                     |
|  |                       |                           |

#### **FUNCTIONS**

Automatic measuring of wheel diameter and distance

Automatic START and STOP

Pedal brake

Static and dynamic balancing

Huge combinations of ALU programs

NWN System

Special ALU-S program

FES function

OPTIMATCH function

Self-diagnosis

Self-calibration

OPF function

Complete with cones and quick clamping ring nut

Complete with Wheel guard

USB port for firmware updating via PC/notebook

High-efficiency led lighting of the rim available as optional (factory mounted, only)

Automatic measuring of wheel width through SONAR LA and radial run out by SONAR (ROM) available as optional

Wi-Fi / BlueLinX / i2.4 for connecting the machine to the tyre shop PC available as optional (factory mounted, only)