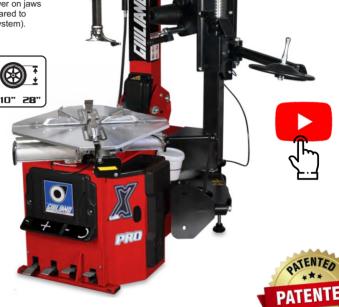

## **AUTOMATIC TILT-BACK TYRE CHANGER**

TYRE CHANGER WITH COMBINED ASSIST ARM AND POWER X

#### TYRE CHANGER WITH COMBINED ASSIST ARM AND POWER X

Tilt column designs provide the operator a larger work area, prevent damage to the rim when setting it on the turntable, no interference on second bead

Simultaneous pneumatic locking of horizontal and vertical arms, with ideal mounting head positioning. Vertical arm support provides much stronger resistance against the toughest tyres, adjustable base ideal the working condition41mm hexagonal shaft with high torsional rigidity in all working positions.

Self-centering 4-jaws chuck ensure the perfect rim centering, with measurement marks ease clamping.

Twin-cylinder actuator provides 40% more clamping force than single cylinder designs.

The middle positon of the clamping control pedal allows fine adjustment, better calibration and more precise clamping.