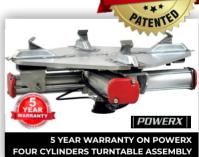

#### TYRE CHANGER WITH COMBINED ASSIST ARM AND POWER X

Tilt column designs provide the operator a larger work area, prevent damage to the rim when setting it on the turntable, no interference on second bead

Simultaneous pneumatic locking of horizontal and vertical arms, with ideal mounting head positioning. Vertical arm support provides much stronger resistance against the toughest tyres, adjustable base ideal the working condition41mm hexagonal shaft with high torsional rigidity in all working positions.

Self-centering 4-jaws chuck ensure the perfect rim centering, with measurement marks ease clamping.

Twin-cylinder actuator provides 40% more clamping force than single cylinder designs.

The middle positon of the clamping control pedal allows fine adjustment, better calibration and more precise clamping.