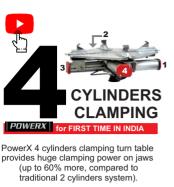

Self-centering 4-jaws chuck ensure the perfect rim centering, with measurement marks ease clamping.

Twin-cylinder actuator provides 40% more clamping force than single cylinder designs.

The middle positon of the clamping control pedal allows fine adjustment, better calibration and more precise clamping.