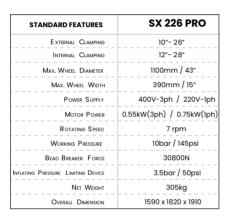

.



Self-centering 4-jaws chuck ensure the perfect rim centering, with measurement marks ease clamping.

Twin-cylinder actuator provides 40% more clamping force than single cylinder designs.



The middle positon of the clamping control pedal allows fine adjustment, better calibration and more precise clamping.



Drawer design, front extractable pedal assembly for



#### **НРЗ**

PNEUMATIC BEAD PRESSING DEVICE Enhance tyre changer's performance and provide a valuable support in mounting/demounting most difficult tyre applications in the market, such as Run Flat. UHP and low profiled tyres.





#### Optional QX SYSTEM EXCLUSIVE GIULIANO PATENTED TEC Original tyre mounting/demounting system with no use of bead lifting lever.



**CLICK OR TAP HERE TO SEE OUR CORPORATE PROFILE ONLINE** 



- An extremely steady frame, complete structure of carriage design
- Horizontal power roller helps easy bead and rim lubrication, loosen top beads, and assist in mounting run flat and low-profile tyres. - Lower disk can be used to help lifting the tyre during demounting process
- -Adjustable support to ensure perfect steadiness during demounting and mounting processes.
- Adjustable bead pressing height for stress reduction on tyres side walls

- Multi-steps bead pressing tool for correct beads shapes fitting, let the rotating arms press even the most stiff side-wall tyres correctly.



#### Giuliano Group 5.p.A.

Via Costituzione, 69 – Correggio – 42015 (ITALY)

E-mail: info@giuliano-automotive.com

Website: www.giuliano.it / www.giuliano-automotive.com

INDIA Sole Representative



###